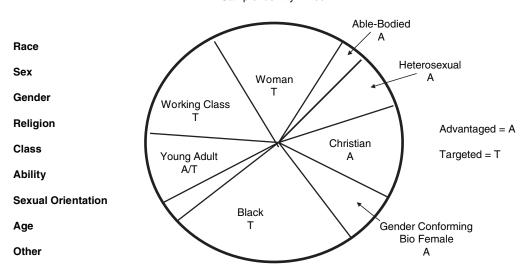

## Sample Identity Wheel

Create your identity wheel by indicating your targeted and advantaged social group memberships. Make the identity "slice" a size that reflects your awareness of that social group membership. Memberships that you are more aware of will be a bigger slice than those you are less aware of.